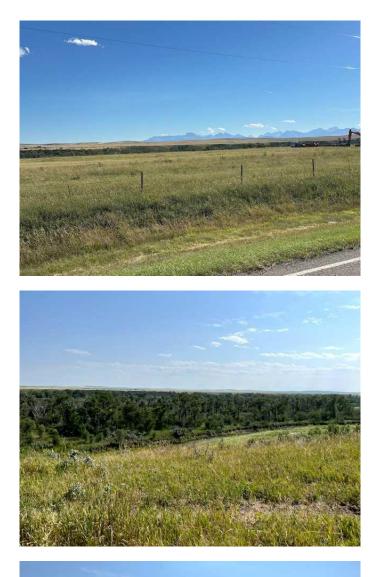

#### \$259,000

0 Bedroom, 0.00 Bathroom, Land on 3.07 Acres

NONE, Glenwood, Alberta

This is a great building location at the corner of the 810 Highway and the 505 Highway with a beautiful view of the Rocky Mountains. This property boarders the edge of the coulee that over looks the Belly River which guarantee's that no one will impede the view. The water will be supplied by the Village of Glenwood with a hook up provided at the lot. Please note that the power & gas will also be provided to the lot. The lot will also have Irrigation water that will be provided by the United Irrigation District for house hold usage only. This property has great access from a paved road with access to the Belly River by way of the road Allowance. This is a must see before the lots are gone.