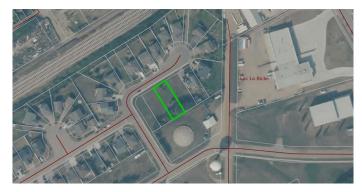

# \$85,000 - 9517 100 Avenue, Lac La Biche

MLS® #A2164919

#### \$85,000

0 Bedroom, 0.00 Bathroom, Land on 0.21 Acres

Lac La Biche, Lac La Biche, Alberta

Discover the perfect canvas for your dream home on this spacious 9000 sqft residential lot located in the heart of Lac la Biche. The Crescent Heights neighborhood offers quiet cul-de-sac living, municipal services and is walking distance to parks, hospital and Portage College.

#### **Community Information**

| Address     | 9517 100 Avenue     |
|-------------|---------------------|
| Subdivision | Lac La Biche        |
| City        | Lac La Biche        |
| County      | Lac La Biche County |
| Province    | Alberta             |
| Postal Code | T0A 2C0             |