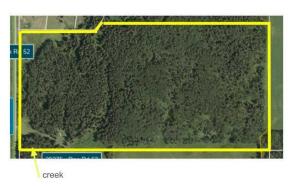

# \$1,149,900 - 78 Acres Range Road 52, Rural Mountain View County

MLS® #A2164921

\$1,149,900

0 Bedroom, 0.00 Bathroom, Land on 77.96 Acres

NONE, Rural Mountain View County, Alberta

Price improvement! Nestled in the small, welcoming community of Water Valley just 35 minutes NW of Cochrane, this 78-acre property features a beautiful mix of mature trees and open spaces, perfect for privacy and outdoor enjoyment. A charming creek winds through the land, enhancing the natural setting. With easy access off pavement, this property is located under 2km south from the 4 way stop in Water Valley and an hour on pavement from the Calgary airport. Whether you're looking to create a private estate, explore personal recreational uses, or pursue development opportunities, this property offers both natural beauty and investment potential. Situated in the Water Valley/Winchell Lake Area Structure Plan, this Agricultural parcel currently zoned AG 2, holds potential for future development with municipal approval (buyers please check directly with Mountain View County as to what is permitted). Power and gas to the property line. Please do not access the property without your favorite Realtor and be mindful of the horses on the property and wildlife.

### **Exterior**

Lot Description Creek/River/Stream/Pond, Near Golf Course, Meadow, Many Trees,

Native Plants, Pasture, Subdivided