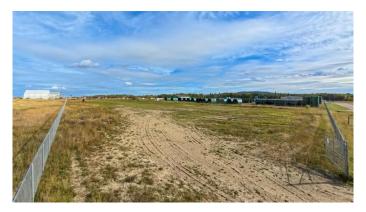

## \$575,000

0 Bedroom, 0.00 Bathroom, Land on 4.00 Acres

NONE, Rural Woodlands County, Alberta

Prime 4.45-Acre Industrial Lot in Whitecourt Airport Industrial Park

Location: Off Highway 32, Whitecourt, AB

Seize this exceptional opportunity to own a versatile industrial lot in the highly sought-after Whitecourt Airport Industrial Park. This 4.45-acre parcel offers full access to town water and sewer services, with paved roads and infrastructure already in place, making it development-ready.

## Key Features:

Lot Size: 4.45 acres

Utilities: Full town water and sewer

Access: Paved roads, excellent connectivity to

Highway 32

Zoning: Industrial Transition Area, suitable for

large-scale industrial development