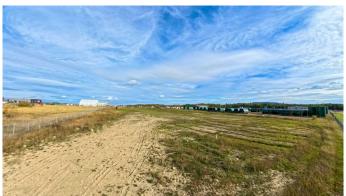

## \$575,000

0 Bedroom, 0.00 Bathroom, Land on 4.00 Acres

NONE, Rural Woodlands County, Alberta

Prime 4.45-Acre Industrial Lot in Whitecourt Airport Industrial Park

Location: Off Highway 32, Whitecourt, AB

Seize this exceptional opportunity to own a versatile industrial lot in the highly sought-after Whitecourt Airport Industrial Park. This 4.45-acre parcel offers full access to town water and sewer services, with paved roads and infrastructure already in place, making it development-ready.

## Key Features:

Lot Size: 4.45 acres

Utilities: Full town water and sewer

Access: Paved roads, excellent connectivity to

Highway 32

Zoning: Industrial Transition Area, suitable for

large-scale industrial development