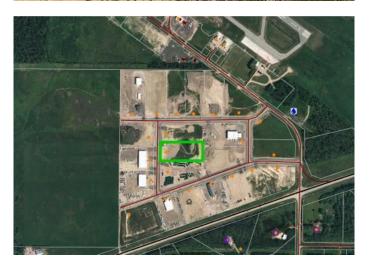

## \$575,000

0 Bedroom, 0.00 Bathroom, Land on 4.00 Acres

NONE, Rural Woodlands County, Alberta

Prime 4.45-Acre Industrial Lot in Whitecourt Airport Industrial Park

Location: Off Highway 32, Whitecourt, AB

Seize this exceptional opportunity to own a versatile industrial lot in the highly sought-after Whitecourt Airport Industrial Park. This 4.45-acre parcel offers full access to town water and sewer services, with paved roads and infrastructure already in place, making it development-ready.

## **Community Information**

Address 594063 Range Road 125b Road

Subdivision NONE

City Rural Woodlands County

County Woodlands County

Province Alberta
Postal Code T7S 1N9