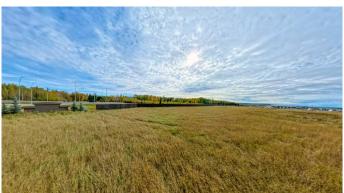

# \$600,000

0 Bedroom, 0.00 Bathroom, Land on 4.00 Acres

NONE, Rural Woodlands County, Alberta

Prime 4.45-Acre Industrial Lot in Whitecourt Airport Industrial Park

Location: Off Highway 32, Whitecourt, AB

Seize this exceptional opportunity to own a versatile industrial lot in the highly sought-after Whitecourt Airport Industrial Park. This 4.45-acre parcel offers full access to town water and sewer services, with paved roads and infrastructure already in place, making it development-ready.

# Key Features:

Lot Size: 4.45 acres

Utilities: Full town water and sewer

Access: Paved roads, excellent connectivity to

Highway 32

Zoning: Industrial Transition Area, suitable for

large-scale industrial development