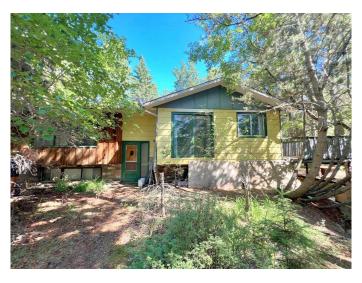

# \$380,000

4 Bedroom, 2.00 Bathroom, 1,236 sqft Residential on 15.32 Acres

NONE, Athabasca, Alberta

15.32 acres within Town limits! Current use is residential, with rezoning would be an excellent location for commercial/industrial use with Highway 2 exposure. Home was built in 1973 with 4 bedrooms and 2 bathrooms. Walk-out basement has a large hobby room, bedroom and unfinished flex space open to your imagination. Acreage is mostly heavily treed and hilly with a private clearing stretching along the east side. Second approach off the highway at the south west end. This property offers unlimited possibilities.

#### **Essential Information**

MLS® # A2165376 Price \$380,000

Bedrooms 4

Bathrooms 2.00

Full Baths 1

Half Baths 1

Square Footage 1,236 Acres 15.32 Year Built 1973

Type Residential Sub-Type Detached

Style Acreage with Residence, Bi-Level

Status Active