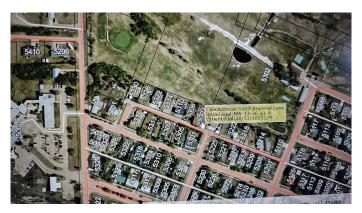

### \$35,000

0 Bedroom, 0.00 Bathroom, Land on 0.17 Acres

NONE, Coronation, Alberta

Large lot in Coronation, backs onto Coronation Golf Course, one neighbor to the east, empty lot to the west which has not been developed by another owner.

## **Community Information**

Address 5302 Imperial Lane

Subdivision NONE

City Coronation

County Paintearth No. 18, County of

Province Alberta
Postal Code T0C1C0

#### **Exterior**

Lot Description No Neighbours Behind, On Golf Course