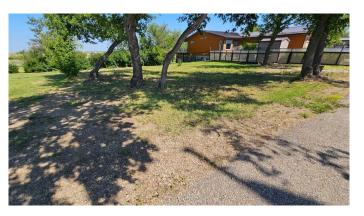

### \$35,000

0 Bedroom, 0.00 Bathroom, Land on 0.17 Acres

NONE, Coronation, Alberta

Large lot in Coronation, backs onto Coronation Golf Course, one neighbor to the east, empty lot to the west which has not been developed by another owner.

#### **Exterior**

Lot Description No Neighbours Behind, On Golf Course