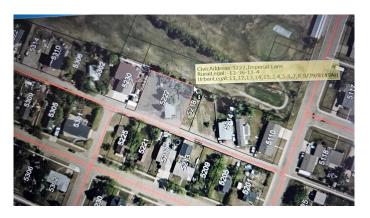

#### \$55,000

0 Bedroom, 0.00 Bathroom, Land on 0.26 Acres

NONE, Coronation, Alberta

XLarge lot in Coronation, backs onto Coronation Golf Course, four-25 ft lots-12-15, on existing title 0036583757, empty lots 9-11 to the east have not been developed are for sale also @ \$35000- 5018 Imperial Lane, Linc#0015720287.

### **Community Information**

| Address     | 5222 Imperial Lane           |
|-------------|------------------------------|
| Subdivision | NONE                         |
| City        | Coronation                   |
| County      | Paintearth No. 18, County of |
| Province    | Alberta                      |
| Postal Code | T0C1C0                       |