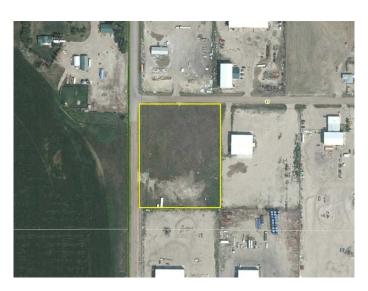

### \$200,000

0 Bedroom, 0.00 Bathroom, Land on 5.01 Acres

N/A, Rural Newell, County of, Alberta

This is a GREAT opportunity!! Vacant Industrial Lot in the vibrant, well positioned, Martin Industrial Acres near Brooks. This 5.01 Acre, corner parcel has easy access to the City of Brooks and HWY 36. Rural Water to Property Line.