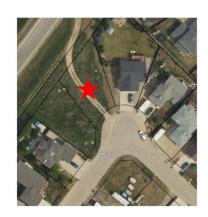

### \$55,000

0 Bedroom, 0.00 Bathroom, Land on 0.18 Acres

Shaftesbury Estates, Peace River, Alberta

Great opportunity to build your home in Shaftesbury Estates! Only a short walk to the nearby playground you will find this to be an ideal neighborhood your family! The lot next door is also for sale so if you are wanting to build a home with a larger footprint this could be a great fit!

## **Community Information**

Address 13406 91 Street

Subdivision Shaftesbury Estates

City Peace River

County Peace No. 135, M.D. of

Province Alberta
Postal Code T8S 1X3