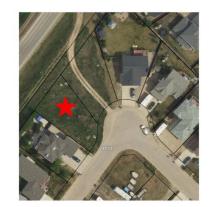

### \$55,000

0 Bedroom, 0.00 Bathroom, Land on 0.17 Acres

Shaftesbury Estates, Peace River, Alberta

Great opportunity to build your home in Shaftesbury Estates! Only a short walk to the nearby playground you will find this to be an ideal neighborhood your family! The lot next door is also for sale so if you are wanting to build a home with a larger footprint this could be a great fit!

## **Community Information**

Address 13410 91 Street

Subdivision Shaftesbury Estates

City Peace River

County Peace No. 135, M.D. of

Province Alberta
Postal Code T8S 1X3