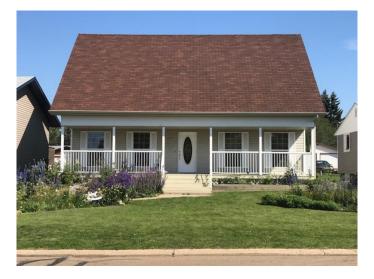

# \$369,999 - 1038 16 Avenue, Wainwright

MLS® #A2167556

# \$369,999

3 Bedroom, 2.00 Bathroom, 1,959 sqft Residential on 0.16 Acres

Wainwright, Wainwright, Alberta

This Spacious 1959 sq ft 1 1/2 storey home features 3 bedrooms, main floor laundry, double attached garage and central air conditioning. The large kitchen and dining area are perfect for entertaining and the living room has a gas fireplace. Home has recently upgraded furnace and new hot water tank.

### **Essential Information**

MLS® # A2167556 Price \$369,999

Bedrooms 3
Bathrooms 2.00
Full Baths 2

Square Footage 1,959

Acres 0.16 Year Built 2001

Type Residential Sub-Type Detached

Style 1 and Half Storey