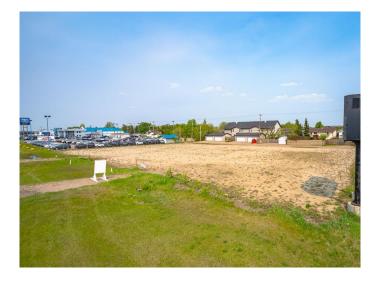

#### \$549,900

0 Bedroom, 0.00 Bathroom, Land on 0.89 Acres

Wallacefield, Lloydminster, Saskatchewan

Are you looking for that perfect spot to build your business? This prime piece of land has the potential to check off all the boxes with easy access to HWY 17, high traffic location, close proximity to the Servus Sports Centre, and numerous other thriving businesses. Get started on your new business venture!