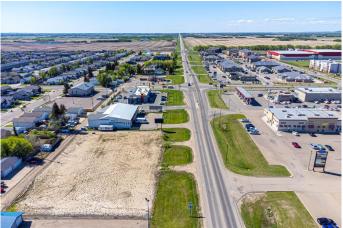

#### \$549,900

0 Bedroom, 0.00 Bathroom, Land on 0.89 Acres

Wallacefield, Lloydminster, Saskatchewan

Are you looking for that perfect spot to build your business? This prime piece of land has the potential to check off all the boxes with easy access to HWY 17, high traffic location, close proximity to the Servus Sports Centre, and numerous other thriving businesses. Get started on your new business venture!