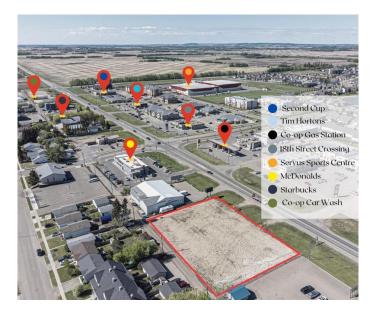

#### \$549,900

0 Bedroom, 0.00 Bathroom, Land on 0.89 Acres

Wallacefield, Lloydminster, Saskatchewan

Are you looking for that perfect spot to build your business? This prime piece of land has the potential to check off all the boxes with easy access to HWY 17, high traffic location, close proximity to the Servus Sports Centre, and numerous other thriving businesses. Get started on your new business venture!