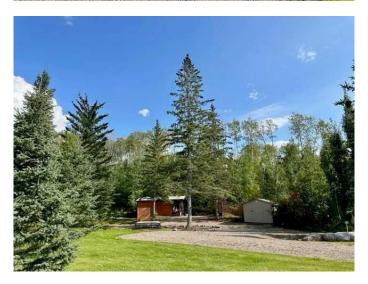

## \$149,000

0 Bedroom, 0.00 Bathroom, Land on 0.00 Acres

N/A, Lac des Isles, Saskatchewan

Overlooking pristine Lac Des Isle, Saskatchewan. The seller's have enjoyed this peaceful spot's landscaped frontage with the lawn, gorgeous trees and lake views. Tucked away amongst the trees you'll appreciate a privacy/wind break wood fence and firepit area...here, memories will be made! A two-storey cabin would be perfect for this lot! You'd have a stunning lake view to the West with scenes of nature to the East...no close neighbors out back. Lauman's Landing is a sought after summer and winter destination with access to some of Saskatchewan's best fishing, water sports, and all around lake life fun...winter has owners sledding, ice fishing, and snow shoeing. Included with this too good to pass up property, is an 11x20 bunkhouse. The flooring and shelving make this great for additional guests, parties, or storage. Storage shed comes with as does the deck and the cutest corner office/breakfast nook. Community RO water is a huge bonus for all your water usage. A septic tank is in place, as is electrical and natural gas. Gas is to the property line.