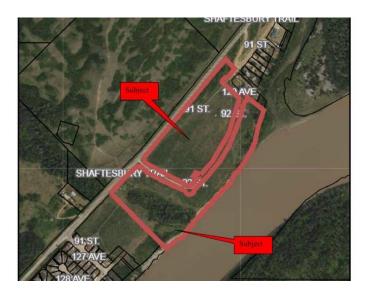

#### \$415,000

0 Bedroom, 0.00 Bathroom, Land on 33.00 Acres

Rosedale., Peace River, Alberta

Just reduced by 50% This piece of land at the southend of the Rosedale subdivision is read for Development. There is already a marked street The Time is Now 33 +/- acres located along the Shaftsbury Trail. Build your dream home along the Mighty Peace River or be the developer of a new subdivision within the Town of Peace River. This choice is yours and the time is NOW THE PRICE HAS NEVER BEEN LOWER Call Today!

## **Community Information**

Address Lot 40

Subdivision Rosedale.

City Peace River

County Peace No. 135, M.D. of

Province Alberta

Postal Code T8X 1X4

#### **Additional Information**

Date Listed October 3rd, 2024

Days on Market 302 Zoning A-UR