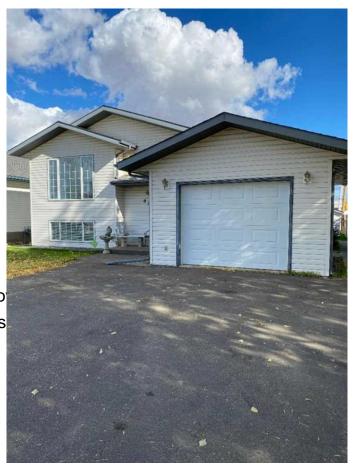

## \$315,000

4 Bedroom, 2.00 Bathroom, 1,016 sqft Residential on 0.03 Acres

NONE, Manning, Alberta

Here is a chance to purchase a modern well kept home in a nice quiet neighborhood! This 1997 1016 sq. ft. 4 bedroom 2 full bath home with full finished basement could be what you are looking for! Features include open concept kitchen/ Dining area, patio doors onto a large deck, with beautiful fenced back yard, full finished basement with 2 bedrooms and a full bath! Single attached heated garage & paved driveway! Close to Highschool and Hospital!

**Parking** Single Garage Attached