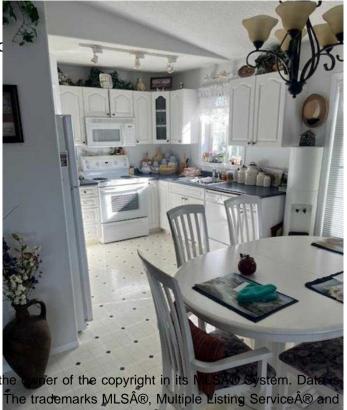

## \$315,000

4 Bedroom, 2.00 Bathroom, 1,016 sqft Residential on 0.03 Acres

NONE, Manning, Alberta

Here is a chance to purchase a modern well kept home in a nice quiet neighborhood! This 1997 1016 sq. ft. 4 bedroom 2 full bath home with full finished basement could be what you are looking for! Features include open concept kitchen/ Dining area, patio doors onto a large deck, with beautiful fenced back yard, full finished basement with 2 bedrooms and a full bath! Single attached heated garage & paved driveway! Close to Highschool and Hospital!

# of Garages

Interior

**Interior Features** Pantry, Storage, Vinyl Windo

**Appliances** Central Air Conditioner, Dis

Washer/Dryer

Heating Forced Air, Natural Gas

Cooling Central Air

Has Basement Yes