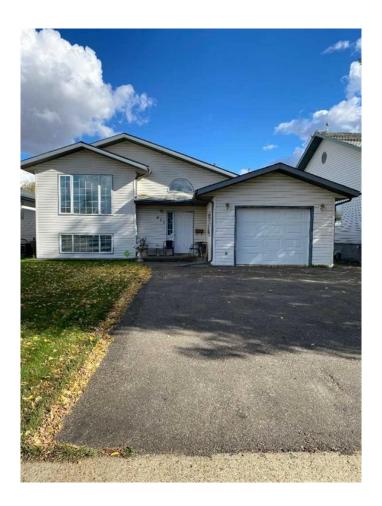

## \$315,000

4 Bedroom, 2.00 Bathroom, 1,016 sqft Residential on 0.03 Acres

NONE, Manning, Alberta

Here is a chance to purchase a modern well kept home in a nice quiet neighborhood! This 1997 1016 sq. ft. 4 bedroom 2 full bath home with full finished basement could be what you are looking for! Features include open concept kitchen/ Dining area, patio doors onto a large deck, with beautiful fenced back yard, full finished basement with 2 bedrooms and a full bath! Single attached heated garage & paved driveway! Close to Highschool and Hospital!

## **Essential Information**

MLS® # A2171316 Price \$315,000

Bedrooms 4

Bathrooms 2.00

Full Baths 2

Square Footage 1,016 Acres 0.03

Year Built 1997

Type Residential

Sub-Type Detached

Style Bi-Level

Status Active