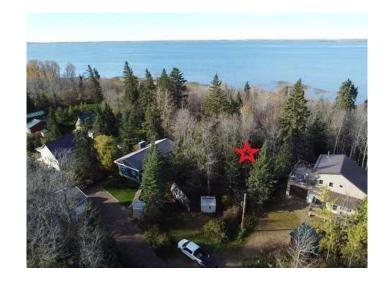

### \$149,900

0 Bedroom, 0.00 Bathroom, Land on 0.16 Acres

NONE, Brightsand Lake, Saskatchewan

LAKEFRONT LOT FOR SALE! Lot 1212 is located in a quiet cul-de-sac on the east side of Brightsand Lake in the Organized Hamlet of Evergreen. Features include direct access to the water and beautiful mature trees. The lot is serviced with power, a water well and a septic tank. There is a permanent shed on the property that hosts a shower, toilet and sink as well as the power box and water system. Brightsand Lake is a 90 minute drive north east of Lloydminster and about a 2 & 1/2 hour drive from Saskatoon. The lake is also home to a Regional Park with sandy beaches, a restaurant, golf course, camp grounds, play grounds and boat launch. If you need groceries or gas for the boat the towns of St. Walburg and Turtleford are only short drives. RVs allowed with municipal approval. Call to view.