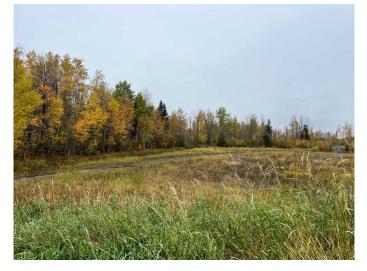

#### \$280,000

0 Bedroom, 0.00 Bathroom, Land on 97.05 Acres

NONE, Little Smoky, Alberta

Looking for place to build? Check out this 97 acre parcel located on Highway 43 between Fox Creek and Valleyview. There is Power, Water well, and Natural gas on the property! Close to 50 acres open with the balance treed. Move in a Modular or Build new, this parcel could be the start to your dreams! Check it out.