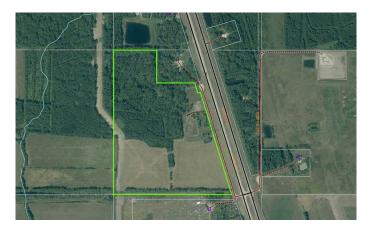

#### \$280,000

0 Bedroom, 0.00 Bathroom, Land on 97.05 Acres

NONE, Little Smoky, Alberta

Looking for place to build? Check out this 97 acre parcel located on Highway 43 between Fox Creek and Valleyview. There is Power, Water well, and Natural gas on the property! Close to 50 acres open with the balance treed. Move in a Modular or Build new, this parcel could be the start to your dreams! Check it out.

### **Essential Information**

| MLS® #    | A2172602         |
|-----------|------------------|
| Price     | \$280,000        |
| Bathrooms | 0.00             |
| Acres     | 97.05            |
| Туре      | Land             |
| Sub-Type  | Residential Land |
| Status    | Active           |

#### **Community Information**

| Address     | 65322 Hwy 43              |
|-------------|---------------------------|
| Subdivision | NONE                      |
| City        | Little Smoky              |
| County      | Greenview No. 16, M.D. of |
| Province    | Alberta                   |
| Postal Code | T0H 3Z0                   |