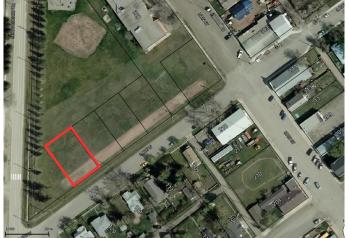

#### \$55,000

0 Bedroom, 0.00 Bathroom, Land on 0.18 Acres

NONE, Rockyford, Alberta

WELCOME TO THE VILLAGE OF ROCKYFORD!

\*\*\* 5 LOTS FOR SALE - AMAZING

DEVELOPMENT OPPORTUNITY \*\*\*Prime investment property for future development in the Village of Rockyford! All lots are fully serviced. Backing on to park/greenspace. Less than 1 hour outside the City of Calgary. \*Must begin the building process within the first year, and finish construction the 2nd year. These lots do allow for modular homes as long as they have a foundation. \*\*\* GREAT TAX INCENTIVE BYLAW - See supplements for details! \*\*\*

## **Community Information**

Address 128 2 Avenue W

Subdivision NONE

City Rockyford

County Wheatland County

Province Alberta

Postal Code T0J 2R0