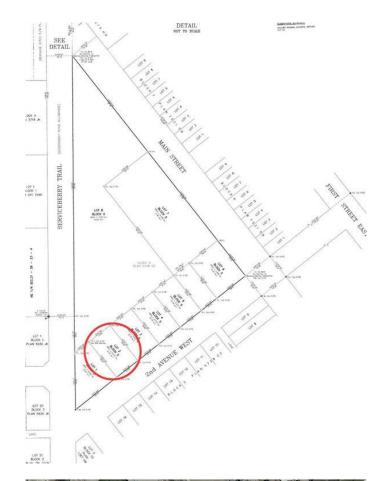

#### \$55,000

0 Bedroom, 0.00 Bathroom, Land on 0.18 Acres

NONE, Rockyford, Alberta

WELCOME TO THE VILLAGE OF ROCKYFORD!

\*\*\* 5 LOTS FOR SALE - AMAZING

DEVELOPMENT OPPORTUNITY \*\*\*Prime investment property for future development in the Village of Rockyford! All lots are fully serviced. Backing on to park/greenspace. Less than 1 hour outside the City of Calgary. \*Must begin the building process within the first year, and finish construction the 2nd year. These lots do allow for modular homes as long as they have a foundation. \*\*\* GREAT TAX INCENTIVE BYLAW - See supplements for details! \*\*\*

## **Community Information**

Address 128 2 Avenue W

Subdivision NONE

City Rockyford

County Wheatland County

Province Alberta

Postal Code T0J 2R0