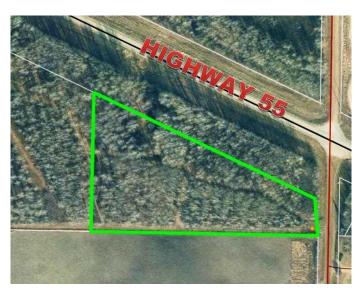

# \$79,000 - 10 15023 Highway 55, Lac La Biche

MLS® #A2174426

#### \$79,000

0 Bedroom, 0.00 Bathroom, Land on 4.99 Acres

Lac La Biche, Lac La Biche, Alberta

5 Acre Treed Parcel File# 5635 Looking for a great spot to park your RV, Build a Cabin or your New Home? This is a great piece of land, right off of Highway 55 about 10 minutes from Lac La Biche, and all the beautiful lakes that surround our County! Wide trails are already developed, with power and gas close to the property line. This would be a perfect getaway spot to enjoy some privacy, and the quietness of Country Living!

## **Community Information**

| Address     | 10 15023 Highway 55 |
|-------------|---------------------|
| Subdivision | Lac La Biche        |
| City        | Lac La Biche        |
| County      | Lac La Biche County |
| Province    | Alberta             |
| Postal Code | T0A2C0              |