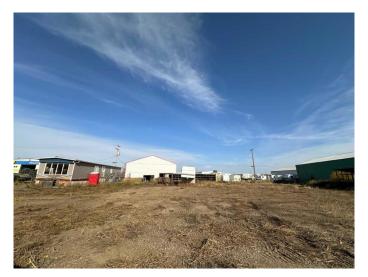

### \$119,000

0 Bedroom, 0.00 Bathroom, Land on 0.50 Acres

Vermilion, Vermilion, Alberta

Half acre industrial lot on Vermilion's East side. Included is the mobile that is converted to office space and work shop. You can plan a build or use for storage. Great spot with easy access. Gated and partially fenced.