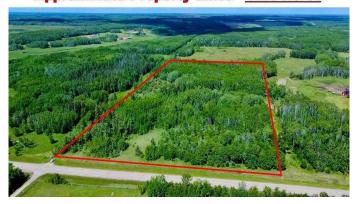

#### Approximate Property Lines - 9.25 Acres

Days on Market 290

Zoning Agricultural

### \$119,500

0 Bedroom, 0.00 Bathroom, Land on 9.25 Acres

Lac La Biche, Lac La Biche, Alberta

Perfect Country Home Building Acreage!
Check out this 9.25 acres! Mature Spruce
surround a cleared building site that has views
of the Cristy Creek Valley! Located on a paved
road that connects that Venice/Hylo area to
Highway 36. Just 8 mins South of Town!
Power is available at the property! Your family
will love the extra space you have for walking
trails, favourite animals & gardens!
\$119,500.00 PLUS GST