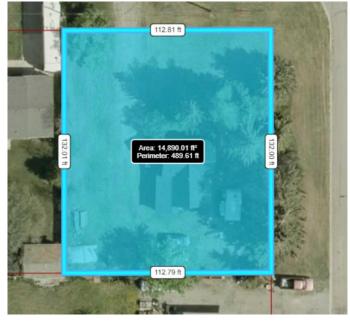

### \$130,000

0 Bedroom, 0.00 Bathroom, Land on 0.34 Acres

NONE, Raymond, Alberta

This spacious double-wide corner lot offers an incredible opportunity, located just across the street from the Raymond baseball diamond and only moments away from the soon-to-be Raymond high School. With plenty of mature trees providing natural beauty and shade, it's an ideal setting to build your dream home. Additionally, the lot has significant potential for subdivision, making it a versatile investment or future development. Whether you're looking for a serene residential space or a property with promising growth prospects, this lot presents a unique blend of convenience and opportunity.

### **Exterior**

Lot Description Corner Lot, Many Trees, Rectangular Lot, Street Lighting