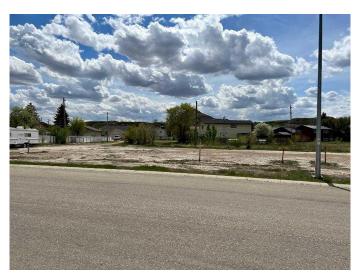

# \$55,000 - 189 10 Avenue Se, Drumheller

MLS® #A2175540

### \$55,000

0 Bedroom, 0.00 Bathroom, Land on 0.11 Acres

N/A, Drumheller, Alberta

Discover Drumheller's newest subdivision,
Hillsview Estates! This full serviced lot offers
stunning views of the badlands and all the
characteristics that make the Drumheller
Valley truly unique. Power, sewer, water and
natural gas are all at the lot line. Walking
distance to a great community park and shops.
This lot is located in a great family community
and could be a great spot for your new home
or even build a new revenue property to
increase the cash flow in your portfolio.