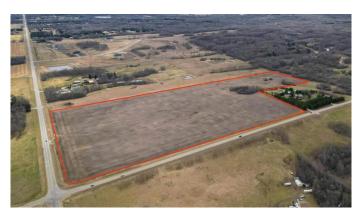

### \$610,000

0 Bedroom, 0.00 Bathroom, Land on 62.98 Acres

NONE, Rural Parkland County, Alberta

Discover an exceptional opportunity with this expansive 62.98 +/- acres property, perfect for those looking to build their dream home or make a long term investment. Boasting breathtaking views of Edmonton from various vantage points, this land offers endless possibilities. Zoned for country residential and approved for future subdivision, you can develop to your vision's full potential. Enjoy the convenience of fully paved roads and a location just 10 minutes from Spruce Grove. Whether you're envisioning a private estate or planning a subdivision, this property combines the best of scenic beauty and prime location.