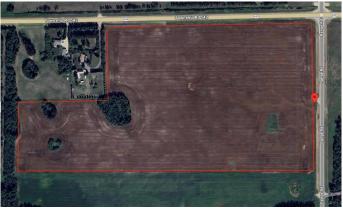

### \$610,000

0 Bedroom, 0.00 Bathroom, Land on 62.98 Acres

NONE, Rural Parkland County, Alberta

Discover an exceptional opportunity with this expansive 62.98 +/- acres property, perfect for those looking to build their dream home or make a long term investment. Boasting breathtaking views of Edmonton from various vantage points, this land offers endless possibilities. Zoned for country residential and approved for future subdivision, you can develop to your vision's full potential. Enjoy the convenience of fully paved roads and a location just 10 minutes from Spruce Grove. Whether you're envisioning a private estate or planning a subdivision, this property combines the best of scenic beauty and prime location.