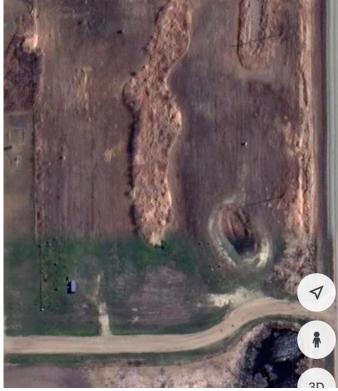

#### \$169,900

0 Bedroom, 0.00 Bathroom, Land on 4.94 Acres

NONE, Rural, Saskatchewan

Welcome to this prime opportunity to fulfill your dream of building a custom home on a perfectly located, serviced lot. This 4.94 acre parcel is cleared, level and has a well, power and gas on the property. Also included is a C-Can and a mower. Located 5 minutes East in the family friendly community of Krambury Estates and bussing is within the Lloydminster School Division. This property offers the ideal canvas for creating your ideal residence. Don't miss this opportunity to build your dream home exactly the way you envision it with the peace and quiet acreage living but a quick drive to the city.