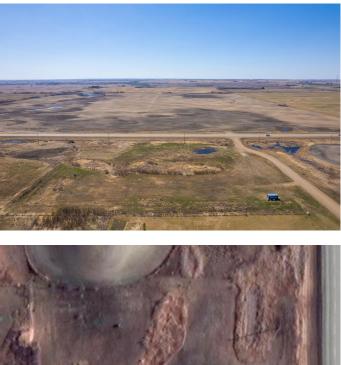

#### \$169,900

0 Bedroom, 0.00 Bathroom, Land on 4.94 Acres

NONE, Rural, Saskatchewan

Welcome to this prime opportunity to fulfill your dream of building a custom home on a perfectly located, serviced lot. This 4.94 acre parcel is cleared, level and has a well, power and gas on the property. Also included is a C-Can and a mower. Located 5 minutes East in the family friendly community of Krambury Estates and bussing is within the Lloydminster School Division. This property offers the ideal canvas for creating your ideal residence. Don't miss this opportunity to build your dream home exactly the way you envision it with the peace and quiet acreage living but a quick drive to the city.