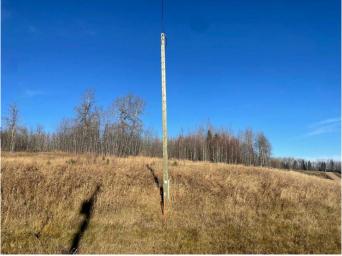

# \$119,900

0 Bedroom, 0.00 Bathroom, Land on 7.61 Acres

NONE, Rural Woodlands County, Alberta

A VIEW PROPERTY! 7.61 Acre Lot in the Whisperings Hills Subdivision, featuring an elevated lot with a driveway into the building site. Prepaid natural gas to the riser, power on the property with transformer. The building site is cleared and offers beautiful views to the East and South. A great spot to build your dream home and also provides close access to a vast area of Crown land!