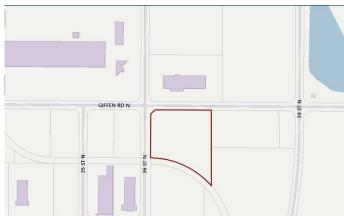

# \$1,300,000

0 Bedroom, 0.00 Bathroom, Land on 5.00 Acres

Sherring Industrial Park, Lethbridge, Alberta

Great corner lot zoned I-H. The general area is set up for Heavy Industrial and is already adjacent to other Heavy Industrial. This is a good sized parcel that is basically ready for the next user. The lot is on a future rail spur so that is very appealing.

# **Community Information**

Address 3419 36 Street N

Subdivision Sherring Industrial Park

City Lethbridge County Lethbridge

Province Alberta
Postal Code T1H 5V9