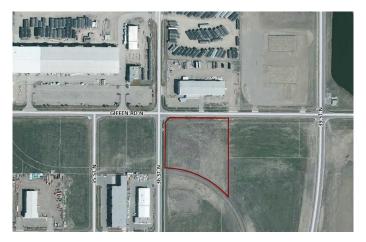

# \$1,300,000

0 Bedroom, 0.00 Bathroom, Land on 5.00 Acres

Sherring Industrial Park, Lethbridge, Alberta

Great corner lot zoned I-H. The general area is set up for Heavy Industrial and is already adjacent to other Heavy Industrial. This is a good sized parcel that is basically ready for the next user. The lot is on a future rail spur so that is very appealing.

# **Community Information**

Address 3419 36 Street N

Subdivision Sherring Industrial Park

City Lethbridge County Lethbridge

Province Alberta
Postal Code T1H 5V9