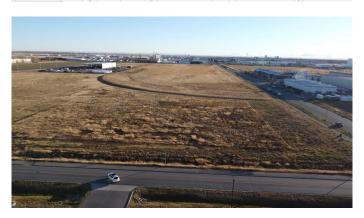

# \$1,300,000

0 Bedroom, 0.00 Bathroom, Land on 5.00 Acres

Sherring Industrial Park, Lethbridge, Alberta

Great corner lot zoned I-H. The general area is set up for Heavy Industrial and is already adjacent to other Heavy Industrial. This is a good sized parcel that is basically ready for the next user. The lot is on a future rail spur so that is very appealing.