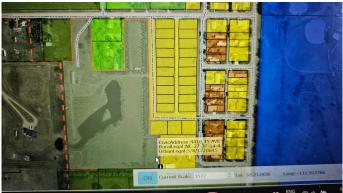

#### NONE, Castor, Alberta

Zoned urban reserve and having a water license to hold and use 2 acre/ft, this 13.22 acre parcel of land is located on the south west corner of Castor. There has been many items added to property in the past such as various trees, dill, strawberries, rhubarb, fruit trees, asparagus, horseradish, raspberries, and clover. The reserve has an irrigation system to water all the garden products every year and has know to grow giant pumpkins and squash with the right touch to a pumpkin weight of over 550 lbs. The owners have spent numerous hours adding top soil to the property and there is approx 8-12 inches of good quality top soil. There is in excess of 3,000,000 million gallons of water to be held for use. This property has been surveyed under a new title now, but can be divided up into parcels to suit the buyer. Included is the Solar system now supplying power to the grid.

## Exterior

Lot Description Garden, Irregular Lot, Backs on to Park/Green Space, Many Trees