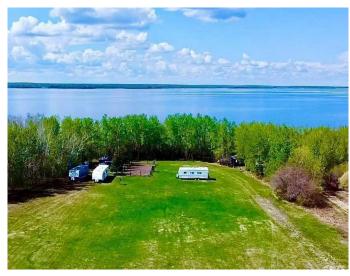

## \$210,000

0 Bedroom, 0.00 Bathroom, Land on 1.09 Acres

Lac La Biche, Lac La Biche, Alberta

Lakefront-Great Location! Over one acre property is a great location for building or for getaway at Wedgewood Estates. Natural gas, municipal water and sewer at the property line. Paid power, fenced garden and stunning sunset views!! Located on pavement just 5 minutes from town. Your family will love lakefront living with paved walkways to town, Churchill Park, and the Lac La Biche Golf Course! This leveled acreage has opened lawn area, treed campsite, and lakefront! Enjoy fishing, swimming, boating, water skiing or just relax and enjoy the beautiful sunsets!!!

#### **Exterior**

Lot Description Back Yard, Cleared, Lake, Landscaped, No Neighbours Behind, Open

Lot, Waterfront, Near Golf Course, Near Shopping Center, Near Public

**Transit** 