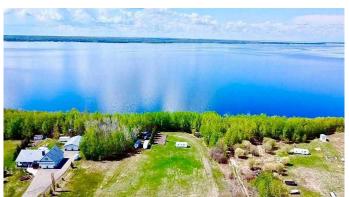

## \$210,000

0 Bedroom, 0.00 Bathroom, Land on 1.09 Acres

Lac La Biche, Lac La Biche, Alberta

Lakefront-Great Location! Over one acre property is a great location for building or for getaway at Wedgewood Estates. Natural gas, municipal water and sewer at the property line. Paid power, fenced garden and stunning sunset views!! Located on pavement just 5 minutes from town. Your family will love lakefront living with paved walkways to town, Churchill Park, and the Lac La Biche Golf Course! This leveled acreage has opened lawn area, treed campsite, and lakefront! Enjoy fishing, swimming, boating, water skiing or just relax and enjoy the beautiful sunsets!!!

## **Amenities**

Is Waterfront Yes

#### **Exterior**

Lot Description Back Yard, Cleared, Lake, Landscaped, No Neighbours Behind, Open

Lot, Waterfront, Near Golf Course, Near Shopping Center, Near Public

**Transit** 