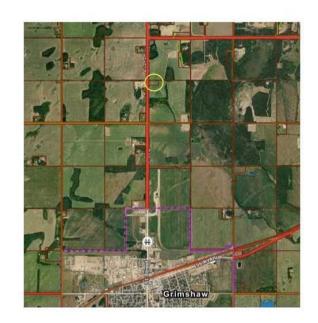

#### \$115,000

0 Bedroom, 0.00 Bathroom, Land on 4.15 Acres

NONE, Rural Peace No. 135, M.D. of, Alberta

Great opportunity to build your dream home! Minutes from Grimshaw with highway frontage so no gravel to travel. This acreage has an existing water well but is otherwise a blank slate so you will have minimal work to complete prior to building or bringing a home in. Site is not treed so you can plant them wherever you like! Power and gas lines are close by so easy to bring onto the property.

## **Community Information**

Address On #2/35 Highway

Subdivision NONE

City Rural Peace No. 135, M.D. o

County Peace No. 135, M.D. of

Province Alberta
Postal Code T0H 1W0

Date Listed November 6th, 2024

Days on Market 276