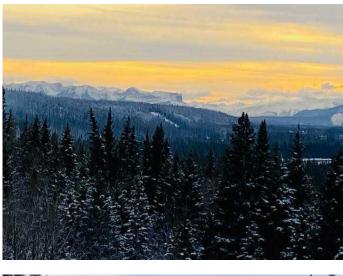

#### \$199,900

0 Bedroom, 0.00 Bathroom, Land on 22.20 Acres

NONE, Rural Yellowhead County, Alberta

Discover 22 acres of breathtaking Rocky Mountain views and rich history in Yellowhead County. This remarkable property, once an old railway right-of-way, features a distinctive long and narrow shapeâ€"approximately 50 meters wide along most of its length, expanding to about 75 meters at the northern end near the road, and stretching an impressive 1,785 meters in total length.

Set against the stunning backdrop of the

Rocky Mountains, this unique parcel blends history, scenery, and opportunityâ€"ready for you to make it your own

## Exterior

Lot Description Native Plants, Secluded, Views, Wooded