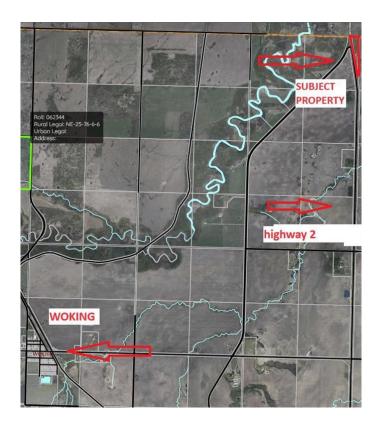

# \$79,900 - Ne-33-76-5-w6 Hwy 2, Rural Saddle Hills County

MLS® #A2179186

#### \$79,900

0 Bedroom, 0.00 Bathroom, Land on 7.02 Acres

NONE, Rural Saddle Hills County, Alberta

Great little 7 acre parcel with great exposure to highway 2. This property has an AG zoning attached to it. If you are looking for the zoning details please reach out to your favorite real estate agent to get a copy (can be found in supplements). Could be a nice spot for an acreage or potentially a small business. Vacant land, lightly treed.

## **Community Information**

| Address     | Ne-33-76-5-w6 Hwy 2       |
|-------------|---------------------------|
| Subdivision | NONE                      |
| City        | Rural Saddle Hills County |
| County      | Saddle Hills County       |
| Province    | Alberta                   |
| Postal Code | T0H 3V0                   |