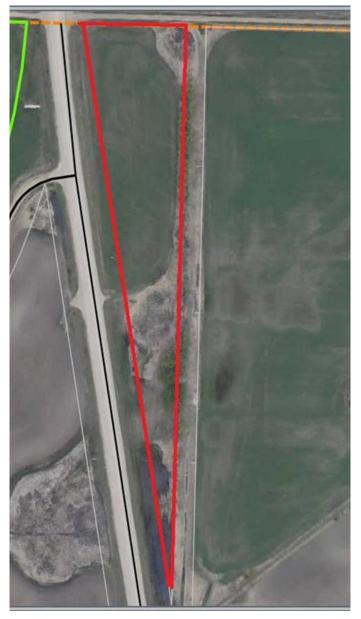

# \$79,900 - Ne-33-76-5-w6 Hwy 2, Rural Saddle Hills County

MLS® #A2179186

#### \$79,900

0 Bedroom, 0.00 Bathroom, Land on 7.02 Acres

NONE, Rural Saddle Hills County, Alberta

Great little 7 acre parcel with great exposure to highway 2. This property has an AG zoning attached to it. If you are looking for the zoning details please reach out to your favorite real estate agent to get a copy (can be found in supplements). Could be a nice spot for an acreage or potentially a small business. Vacant land, lightly treed.