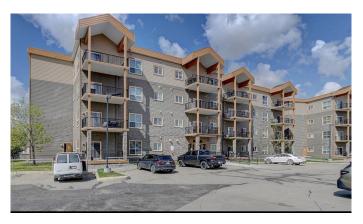

# \$174,900 - 401, 9225 Lakeland Drive, Grande Prairie

MLS® #A2179448

## \$174,900

2 Bedroom, 2.00 Bathroom, 805 sqft Residential on 0.00 Acres

Lakeland., Grande Prairie, Alberta

Welcome to this inviting 4th-floor condo in the highly sought after neighbourhood - Lakeland. With 2 spacious bedrooms and 2 full bathrooms, this home offers a perfect blend of comfort and convenience in a quiet, family-friendly environment. Enjoy an open-concept layout featuring a bright living area and a private balcony, ideal for unwinding after a long day. Take advantage of the convenience of having a shopping plaza and a school just steps away, everything you need is right at your doorstep. Tenant occupied unit currently paying \$1575 a month (month to month)

Built in 2006

#### **Essential Information**

MLS® # A2179448 Price \$174,900

Bedrooms 2
Bathrooms 2.00
Full Baths 2

Square Footage 805

Acres 0.00 Year Built 2006

Type Residential Sub-Type Apartment

Style Low-Rise(1-4)

Status Active

# **Community Information**

Address 401, 9225 Lakeland Drive

Subdivision Lakeland.

City Grande Prairie
County Grande Prairie

Province Alberta
Postal Code T8X0B8