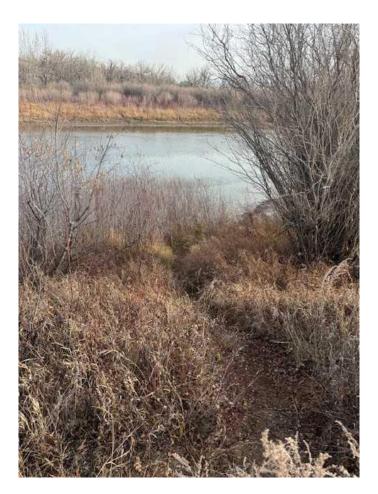

#### \$199,900

0 Bedroom, 0.00 Bathroom, Land on 2.05 Acres

Cambria, Drumheller, Alberta

SELLER WILLING TO FINANCE UP 80%. An exceptional opportunity exists to acquire a premium riverfront parcel in Dinosaur Valley. The property is conveniently located 15 minutes from Drumheller's central business district and 1 hour 15 minutes from the Calgary metropolitan area. The site features panoramic vistas of the coulees and Hoodoos and offers substantial development and investment prospects. The land is zoned to permit residential construction, subdivision, campground development, or the construction of tiny homes, subject to municipal approval. Infrastructure utilities are readily accessible at the property line, and vendor financing is available. This offering is ideally suited for those seeking to construct a bespoke residence or to make a strategic real estate investment.

#### **Property Highlights**

Location: Dinosaur Valley, 15 minutes from Drumheller, 1 hour 15 minutes from Calgary. Views: Unobstructed views of coulees and Hoodoos.

Zoning: Permitted uses include residential development, subdivision, campgrounds, or tiny homes (subject to municipal approval). Utilities: Municipal water, gas, and electricity available at the property line.

Access: Situated between 7th Avenue (cul-de-sac) and 6th Avenue (leading to river access).

Historical Significance: Site includes a portion

of a former mining operation. Financing: Vendor offers 80% financing, amortized over 25 years with a 5-year term. Investment Merits Development Potential: Options include single-family dwelling, land subdivision, campground development, or tiny home community. Market Scarcity: Riverfront parcels are increasingly rare in the region.

Strategic Location: Proximity to Drumheller and Calgary enhances property value. Location Information

The property is bounded by 7th Avenue, which terminates in a cul-de-sac, and 6th Avenue, which provides direct access to the river. Property is also part of the Cambria community which is part of Drumheller.

## **Community Information**

| Address     | 670 Center Street |
|-------------|-------------------|
| Subdivision | Cambria           |
| City        | Drumheller        |

| County<br>Province<br>Postal Code | Drumheller<br>Alberta<br>T0J0Y9                                                    |  |  |  |
|-----------------------------------|------------------------------------------------------------------------------------|--|--|--|
| Amenities                         |                                                                                    |  |  |  |
| Is Waterfront                     | Yes                                                                                |  |  |  |
| Waterfront                        | River Access, River Front, See Remarks                                             |  |  |  |
| Exterior                          |                                                                                    |  |  |  |
| Exterior Features                 | Playground                                                                         |  |  |  |
| Lot Description                   | Creek/River/Stream/Pond, See Remarks, Street Lighting, Views, Wetlands, Waterfront |  |  |  |
| Additional Information            |                                                                                    |  |  |  |
| Date Listed                       | November 15th, 2024                                                                |  |  |  |
| Days on Market                    | 268                                                                                |  |  |  |
| Zoning                            | Neighborhood District                                                              |  |  |  |