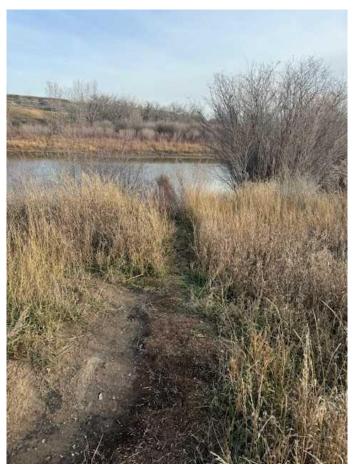

#### \$199,900

0 Bedroom, 0.00 Bathroom, Land on 2.05 Acres

Cambria, Drumheller, Alberta

SELLER WILLING TO FINANCE UP 80%. An exceptional opportunity exists to acquire a premium riverfront parcel in Dinosaur Valley. The property is conveniently located 15 minutes from Drumheller's central business district and 1 hour 15 minutes from the Calgary metropolitan area. The site features panoramic vistas of the coulees and Hoodoos and offers substantial development and investment prospects. The land is zoned to permit residential construction, subdivision, campground development, or the construction of tiny homes, subject to municipal approval. Infrastructure utilities are readily accessible at the property line, and vendor financing is available. This offering is ideally suited for those seeking to construct a bespoke residence or to make a strategic real estate investment.

#### **Property Highlights**

Location: Dinosaur Valley, 15 minutes from Drumheller, 1 hour 15 minutes from Calgary. Views: Unobstructed views of coulees and Hoodoos.

Zoning: Permitted uses include residential development, subdivision, campgrounds, or tiny homes (subject to municipal approval). Utilities: Municipal water, gas, and electricity available at the property line.

Access: Situated between 7th Avenue (cul-de-sac) and 6th Avenue (leading to river access).

Historical Significance: Site includes a portion

of a former mining operation. Financing: Vendor offers 80% financing, amortized over 25 years with a 5-year term. Investment Merits Development Potential: Options include single-family dwelling, land subdivision, campground development, or tiny home community. Market Scarcity: Riverfront parcels are increasingly rare in the region.

Strategic Location: Proximity to Drumheller and Calgary enhances property value. Location Information

The property is bounded by 7th Avenue, which terminates in a cul-de-sac, and 6th Avenue, which provides direct access to the river. Property is also part of the Cambria community which is part of Drumheller.

## **Community Information**

| Address     | 670 Center Street |
|-------------|-------------------|
| Subdivision | Cambria           |
| City        | Drumheller        |

| County<br>Province<br>Postal Code | Drumheller<br>Alberta<br>T0J0Y9                                                    |  |  |  |
|-----------------------------------|------------------------------------------------------------------------------------|--|--|--|
| Amenities                         |                                                                                    |  |  |  |
| Is Waterfront                     | Yes                                                                                |  |  |  |
| Waterfront                        | River Access, River Front, See Remarks                                             |  |  |  |
| Exterior                          |                                                                                    |  |  |  |
| Exterior Features                 | Playground                                                                         |  |  |  |
| Lot Description                   | Creek/River/Stream/Pond, See Remarks, Street Lighting, Views, Wetlands, Waterfront |  |  |  |
| Additional Information            |                                                                                    |  |  |  |
| Date Listed                       | November 15th, 2024                                                                |  |  |  |
| Days on Market                    | 268                                                                                |  |  |  |
| Zoning                            | Neighborhood District                                                              |  |  |  |