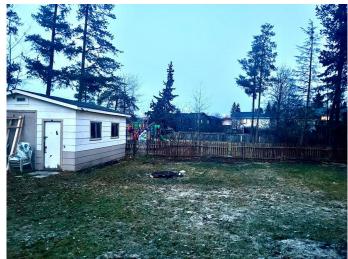

# \$249,900

3 Bedroom, 2.00 Bathroom, 1,200 sqft Residential on 0.19 Acres

NONE, Whitecourt, Alberta

Good location on this bungalow ~ close to Millar Centre, schools, walking trails, shopping and parks. This home offers 1200 square feet of living space, and a good layout to it! Upgraded bathrooms, newer shingles, hot water tank, newer decks, fresh paint and some new flooring in this home. The basement has an oversized room with walk up sink and counter top, and a large family room. The side door is in direct line with the basement stairs, making it easy for a renter! There's a large back deck, ample yard space and a shed to store your things.

### **Exterior**

Exterior Features Playground

Lot Description Lawn, Landscaped, Rectangular Lot

Roof Asphalt Shingle

Construction Mixed Foundation Other