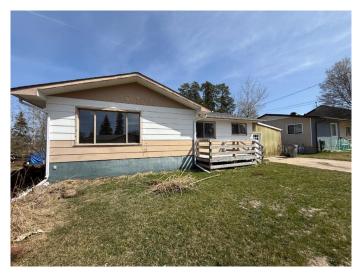

# \$249,900

3 Bedroom, 2.00 Bathroom, 1,200 sqft Residential on 0.19 Acres

NONE, Whitecourt, Alberta

Good location on this bungalow ~ close to Millar Centre, schools, walking trails, shopping and parks. This home offers 1200 square feet of living space, and a good layout to it! Upgraded bathrooms, newer shingles, hot water tank, newer decks, fresh paint and some new flooring in this home. The basement has an oversized room with walk up sink and counter top, and a large family room. The side door is in direct line with the basement stairs, making it easy for a renter! There's a large back deck, ample yard space and a shed to store your things.