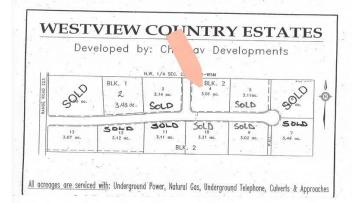

#### \$92,400

0 Bedroom, 0.00 Bathroom, Land on 3.01 Acres

NONE, Rural Northern Lights, County of, Alberta

Secluded Setting !!! Located North West of Peace River in the Weberville area this lot is ready for you and your family. Only minutes to Peace Rivers West Hill this lot comes with Prepaid power, water from water co op and partly paid natural gas. Zoned CR4 with a minimum of 1200 sqft. Call today to view you lot and start planing for your dream home.

#### **Community Information**

| Address     | 223 Range                    |
|-------------|------------------------------|
| Subdivision | NONE                         |
| City        | Rural Northern Lights, Count |
| County      | Northern Lights, County of   |
| Province    | Alberta                      |
| Postal Code | T8S 1S3                      |

## Exterior

Lot Description Treed

## **Additional Information**

| Date Listed    | November 18th, 2024 |
|----------------|---------------------|
| Days on Market | 259                 |
| Zoning         | CR4                 |