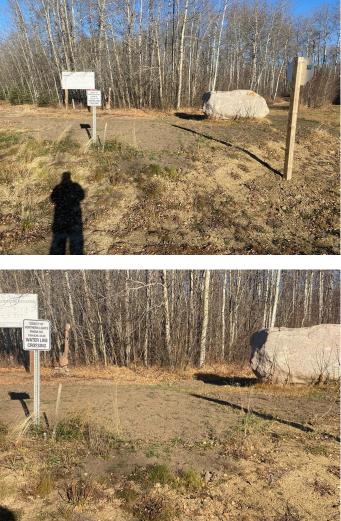

#### \$92,400

0 Bedroom, 0.00 Bathroom, Land on 3.01 Acres

NONE, Rural Northern Lights, County of, Alberta

Secluded Setting !!! Located North West of Peace River in the Weberville area this lot is ready for you and your family. Only minutes to Peace Rivers West Hill this lot comes with Prepaid power, water from water co op and partly paid natural gas. Zoned CR4 with a minimum of 1200 sqft. Call today to view you lot and start planing for your dream home.

### Amenities

Utilities

Electricity at Lot Line, Water At Lot Line, Natural Gas at Lot Line, Water Paid For, Natural Gas Not Paid

## Exterior

Lot Description Treed