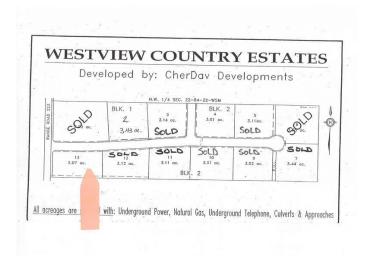

#### \$90,200

0 Bedroom, 0.00 Bathroom, Land on 3.07 Acres

NONE, Rural Northern Lights, County of, Alberta

Secluded Setting !!! Located North West of Peace River in the Weberville area this lot is ready for you and your family. Only minutes to Peace Rivers West Hill this lot comes with Prepaid power, water from water co op and partly paid natural gas. Zoned CR4 with a minimum of 1200 sqft. Call today to view you lot and start planing for your dream home.

### **Community Information**

Address 223 Range

Subdivision NONE

City Rural Northern Lights, Count

County Northern Lights, County of

Province Alberta
Postal Code T8S 1S3

#### **Additional Information**

Date Listed November 18th, 2024

Days on Market 259 Zoning CR4