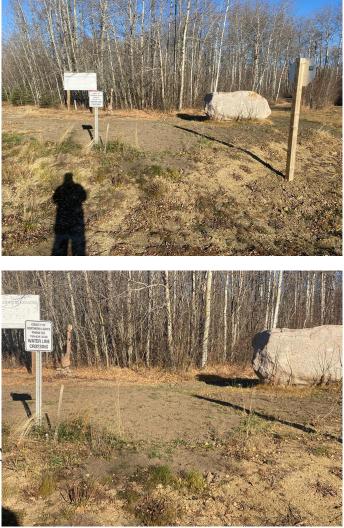

#### \$94,200

0 Bedroom, 0.00 Bathroom, Land on 3.43 Acres

NONE, Rural Northern Lights, County of, Alberta

Secluded Setting !!! Located North West of Peace River in the Weberville area this lot is ready for you and your family. Only minutes to Peace Rivers West Hill this lot comes with Prepaid power, water from water co op and partly paid natural gas. Zoned CR4 with a minimum of 1200 sqft. Call today to view you lot and start planing for your dream home.

#### Amenities

Utilities

Natural Gas Not Paid, Electricity at Lot Line, Water At Lot Line, Natural Gas at Lot Line, Water Paid For

# Exterior

Lot Description Treed