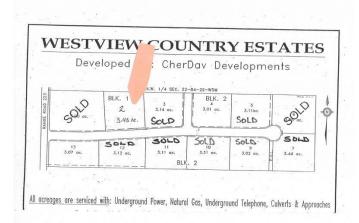

#### \$94,200

0 Bedroom, 0.00 Bathroom, Land on 3.43 Acres

NONE, Rural Northern Lights, County of, Alberta

Secluded Setting !!! Located North West of Peace River in the Weberville area this lot is ready for you and your family. Only minutes to Peace Rivers West Hill this lot comes with Prepaid power, water from water co op and partly paid natural gas. Zoned CR4 with a minimum of 1200 sqft. Call today to view you lot and start planing for your dream home.

#### **Essential Information**

| MLS® #    | A2179903         |
|-----------|------------------|
| Price     | \$94,200         |
| Bathrooms | 0.00             |
| Acres     | 3.43             |
| Туре      | Land             |
| Sub-Type  | Residential Land |
| Status    | Active           |

#### **Community Information**

| Address     | 223 Range                    |
|-------------|------------------------------|
| Subdivision | NONE                         |
| City        | Rural Northern Lights, Count |
| County      | Northern Lights, County of   |
| Province    | Alberta                      |
| Postal Code | T8S 1S3                      |

# Exterior

Lot Description Treed