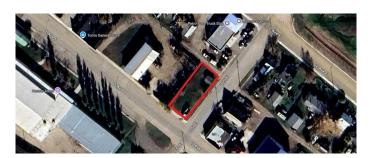

## \$31,500

0 Bedroom, 0.00 Bathroom, Land on 0.15 Acres

NONE, Hussar, Alberta

Looking for a great priced commercial lot? Well, you have found it. This 50 foot corner lot in Hussar has endless possibilities. With alley access and a shed already in place. Hussar is located approx. 25 minutes east of Strathmore.

#### **Exterior**

Lot Description City Lot, Cleared, Back Lane, Corner Lot, Rectangular Lot