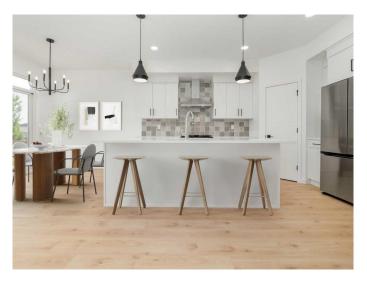

## \$559,900

3 Bedroom, 3.00 Bathroom, 1,673 sqft Residential on 0.09 Acres

Country Meadows Estates, Lethbridge, Alberta

The "Isla" by Avonlea Homes is the perfect family home. Located in the architecturally controlled community of Country Meadows. The main level hosts a notched out dining nook, eating bar on the kitchen island, walk in pantry. Large windows and tall ceilings make the main floor feel very bright and open. Also notice the new look of the flat painted ceilings. Upstairs resides the 3 bedrooms with the master including an en-suite and walk in closet. The ensuite has a large 5 foot walk-in shower and His/Her sinks. Great Bonus room area for the family to enjoy. Bonus room is in the middle of the upstairs giving privacy to the master retreat from the kids bedrooms. Convenience of laundry is also upstairs. The basement is undeveloped but set up for family room, bedroom and another full bath. Home is virtually Staged. New Home Warranty. FIRST TIME BUYER! ASK ABOUT THE NEW GOVERNMENT GST REBATE. Certain restrictions apply

#### Interior

Interior Features Kitchen Island, Pantry, Walk-In Closet(s)

Appliances Dishwasher, Gas Range, Microwave, Refrigerator, Range Hood

Heating Forced Air

Cooling None

Has Basement Yes

Basement Full, Unfinished