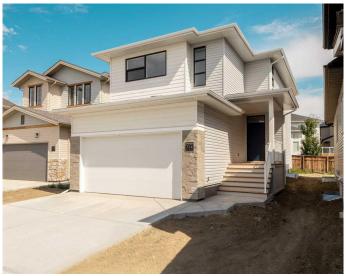

## \$559,900

3 Bedroom, 3.00 Bathroom, 1,673 sqft Residential on 0.09 Acres

Country Meadows Estates, Lethbridge, Alberta

The "Isla" by Avonlea Homes is the perfect family home. Located in the architecturally controlled community of Country Meadows. The main level hosts a notched out dining nook, eating bar on the kitchen island, walk in pantry. Large windows and tall ceilings make the main floor feel very bright and open. Also notice the new look of the flat painted ceilings. Upstairs resides the 3 bedrooms with the master including an en-suite and walk in closet. The ensuite has a large 5 foot walk-in shower and His/Her sinks. Great Bonus room area for the family to enjoy. Bonus room is in the middle of the upstairs giving privacy to the master retreat from the kids bedrooms. Convenience of laundry is also upstairs. The basement is undeveloped but set up for family room, bedroom and another full bath. Home is virtually Staged. New Home Warranty. FIRST TIME BUYER! ASK ABOUT THE NEW GOVERNMENT GST REBATE. Certain restrictions apply

## **Exterior**

Exterior Features None

Lot Description Back Yard

Roof Asphalt Shingle

Construction Concrete, Vinyl Siding, Wood Frame

Foundation Poured Concrete