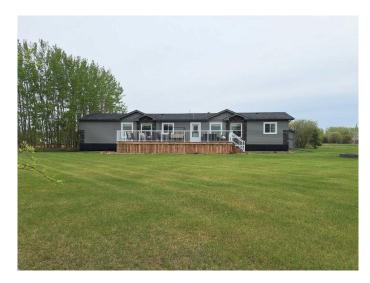

# \$359,900

3 Bedroom, 2.00 Bathroom, 1,520 sqft Residential on 0.72 Acres

Golden Sands, Lac La Biche County, Alberta

The Perfect Complete Package! This property offers everything you will need and is 100% move in ready. This meticulous 2013 manufactured home offers a unique layout, designed to take in the near by lake views, with the primary bedroom w/en-suite and walk in closet at one end next to the open concept kitchen, dining and family room, the other end offers a formal living room, a full bath and 2 additional bedrooms, with new vinyl plank flooring throughout, A/C and Central Vac. There are 2 generous size decks off the home as well to take in the perennial flower beds and the perfectly set up manicured, manageable .72 acre lot. In addition there is a 30x30 shop with 10ft walls, 220 power, overhead heat, washroom with toilet, sink and shower prepped. Also added in 2021 a 14x26 garage and garden shed. So much attention to detail has been put into making this a very attractive property including all the siding being replaced to match, all buildings excluding the home have new shingles. For you convenience the cistern and holding tank are 3200 gallons. Located 20 minutes from Lac La Biche in the sought after laid back lakeside subdivision of Golden Sands Bay, offering a boat launch to access Lac La Biche Lake with premier fishing, water and winter sports, a public beach, playground and a great mix of full time and recreational residence! Most furnishings, shop tools and toys can be negotiable. This property will not disappoint! Don't Delay, Call to View Today!

## **Essential Information**

MLS® # A2181015 Price \$359,900

Bedrooms 3
Bathrooms 2.00

Full Baths 2

Square Footage 1,520
Acres 0.72
Year Built 2013

Type Residential Sub-Type Detached

Style Acreage with Residence, Mobile