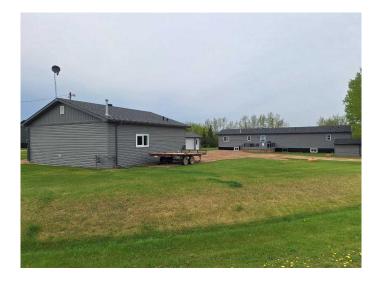

# \$359,900

3 Bedroom, 2.00 Bathroom, 1,520 sqft Residential on 0.72 Acres

Golden Sands, Lac La Biche County, Alberta

The Perfect Complete Package! This property offers everything you will need and is 100% move in ready. This meticulous 2013 manufactured home offers a unique layout, designed to take in the near by lake views, with the primary bedroom w/en-suite and walk in closet at one end next to the open concept kitchen, dining and family room, the other end offers a formal living room, a full bath and 2 additional bedrooms, with new vinyl plank flooring throughout, A/C and Central Vac. There are 2 generous size decks off the home as well to take in the perennial flower beds and the perfectly set up manicured, manageable .72 acre lot. In addition there is a 30x30 shop with 10ft walls, 220 power, overhead heat, washroom with toilet, sink and shower prepped. Also added in 2021 a 14x26 garage and garden shed. So much attention to detail has been put into making this a very attractive property including all the siding being replaced to match, all buildings excluding the home have new shingles. For you convenience the cistern and holding tank are 3200 gallons. Located 20 minutes from Lac La Biche in the sought after laid back lakeside subdivision of Golden Sands Bay, offering a boat launch to access Lac La Biche Lake with premier fishing, water and winter sports, a public beach, playground and a great mix of full time and recreational residence! Most furnishings, shop tools and toys can be negotiable. This property will not disappoint! Don't Delay, Call to View Today!