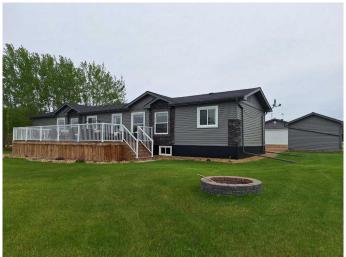

# \$359,900

3 Bedroom, 2.00 Bathroom, 1,520 sqft Residential on 0.72 Acres

Golden Sands, Lac La Biche County, Alberta

The Perfect Complete Package! This property offers everything you will need and is 100% move in ready. This meticulous 2013 manufactured home offers a unique layout, designed to take in the near by lake views, with the primary bedroom w/en-suite and walk in closet at one end next to the open concept kitchen, dining and family room, the other end offers a formal living room, a full bath and 2 additional bedrooms, with new vinyl plank flooring throughout, A/C and Central Vac. There are 2 generous size decks off the home as well to take in the perennial flower beds and the perfectly set up manicured, manageable .72 acre lot. In addition there is a 30x30 shop with 10ft walls, 220 power, overhead heat, washroom with toilet, sink and shower prepped. Also added in 2021 a 14x26 garage and garden shed. So much attention to detail has been put into making this a very attractive property including all the siding being replaced to match, all buildings excluding the home have new shingles. For you convenience the cistern and holding tank are 3200 gallons. Located 20 minutes from Lac La Biche in the sought after laid back lakeside subdivision of Golden Sands Bay, offering a boat launch to access Lac La Biche Lake with premier fishing, water and winter sports, a public beach, playground and a great mix of full time and recreational residence! Most furnishings, shop tools and toys can be negotiable. This property will not disappoint! Don't Delay, Call to View Today!

#### **Exterior**

Exterior Features Fire Pit

Lot Description Corner Lot, Low Maintenance Landscape, See Remarks, Cul-De-Sac,

Few Trees, Lake, Views

Roof Asphalt Shingle

Construction Vinyl Siding

Foundation Piling(s)