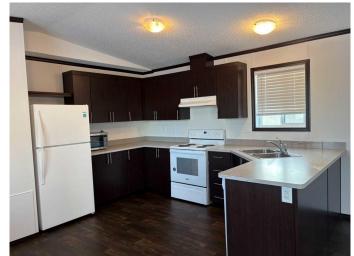

### \$140,000

3 Bedroom, 2.00 Bathroom, 1,216 sqft Mobile on 0.00 Acres

Wainwright, Wainwright, Alberta

This great 3 bed, 2 bath 2020 mobile home in Wainright Estates mobile home park has an open floorplan with vaulted ceilings and Vinyl flooring throughout (no carpet), Primary has a full 4 pc Ensuite. Kitchen has dark espresso cabinets and offsetting white appliances. This home shows like Brand New! A Must See on your list. Owners do not want mobile to be removed from the Park.