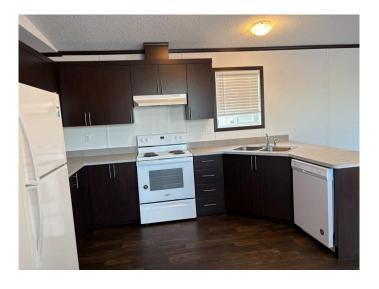

### \$140,000

3 Bedroom, 2.00 Bathroom, 1,216 sqft Mobile on 0.00 Acres

Wainwright, Wainwright, Alberta

This great 3 bed, 2 bath 2020 mobile home in Wainright Estates mobile home park has an open floorplan with vaulted ceilings and Vinyl flooring throughout (no carpet), Primary has a full 4 pc Ensuite. Kitchen has dark espresso cabinets and offsetting white appliances. This home shows like Brand New! A Must See on your list. Owners do not want mobile to be removed from the Park.