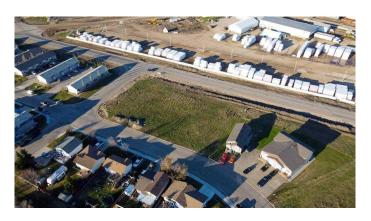

### \$709,900

0 Bedroom, 0.00 Bathroom, Land on 0.86 Acres

Smith., Grande Prairie, Alberta

36 unit Appartment Building development permit approved on this .86 acre piece of land strategically located within in walking distance to downtown Grande Prairie, down the street from a new rec center and on a bus route! Its unique breakdown could qualify for the CMHC select program allowing as low as 5% down due to 18 units being 1 bedroom, 10-2 bedrooms, and 8- 3 bedroom units. This unique opportunity comes with years of sweat equity from the sellers spent on getting an approved development permit, designing drawings and planning out the site layout. Please ask for a full brochure and get working on your next Investment Build today!

### **Community Information**

Address 9402 93 Street

Subdivision Smith.

City Grande Prairie
County Grande Prairie

### **Exterior**

Lot Description Near Public Transit