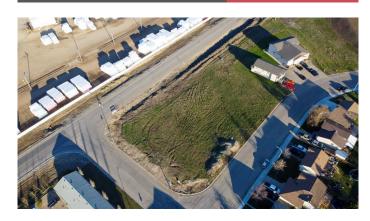

### \$709,900

0 Bedroom, 0.00 Bathroom, Land on 0.86 Acres

Smith., Grande Prairie, Alberta

36 unit Appartment Building development permit approved on this .86 acre piece of land strategically located within in walking distance to downtown Grande Prairie, down the street from a new rec center and on a bus route! Its unique breakdown could qualify for the CMHC select program allowing as low as 5% down due to 18 units being 1 bedroom, 10-2 bedrooms, and 8- 3 bedroom units. This unique opportunity comes with years of sweat equity from the sellers spent on getting an approved development permit, designing drawings and planning out the site layout. Please ask for a full brochure and get working on your next Investment Build today!

### **Community Information**

Address 9402 93 Street

Subdivision Smith.

City Grande Prairie
County Grande Prairie

### **Exterior**

Lot Description Near Public Transit