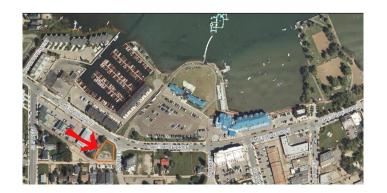

# \$630,000 - 5203 Lakeshore Drive, Sylvan Lake

MLS® #A2183121

### \$630,000

0 Bedroom, 0.00 Bathroom, Land on 0.22 Acres

Downtown, Sylvan Lake, Alberta

Downtown development land. Could be commercial or multi-family or both. Across the street from the lake.

MLS®# A2183121 Price \$630,000

## **Community Information**

Address 5203 Lakeshore Drive

Subdivision Downtown City Sylvan Lake

**Red Deer County** County

Province Alberta T4S 1E8 Postal Code