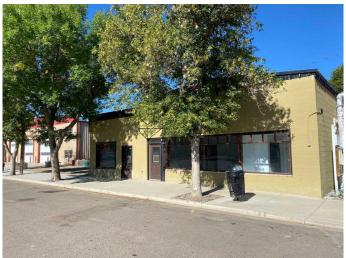

## \$339,900

4 Bedroom, 3.00 Bathroom, 3,340 sqft Residential on 0.08 Acres

NONE, Tilley, Alberta

Great Building in the heart of Tilly AB. Located only 22km east of Brooks, this hamlet is a great community! The single story building is 3340 sqft. The commercial space is approx 1300 sqt, and has 2 separate areas with frontage and separate street entrances. A public washroom, with wheel chair accessibility. There a office space, a space previously used as a salon, and a work storage area. The residential has 2080 sqft, with 4 bedrooms, a 3 piece main bathroom. Primary has a walk in closet, and 4 piece ensuite. The property also has a basement with an additional 2240 sqft. The backyard features a 12x24 storage garage.