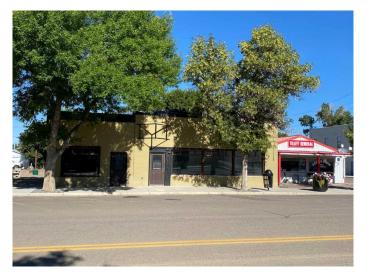

# \$339,900 - 165 Centre Street, Tilley

MLS® #A2183480

## \$339,900

4 Bedroom, 3.00 Bathroom, 3,340 sqft Residential on 0.08 Acres

NONE, Tilley, Alberta

Great Building in the heart of Tilly AB. Located only 22km east of Brooks, this hamlet is a great community! The single story building is 3340 sqft. The commercial space is approx 1300 sqt, and has 2 separate areas with frontage and separate street entrances. A public washroom, with wheel chair accessibility. There a office space, a space previously used as a salon, and a work storage area. The residential has 2080 sqft, with 4 bedrooms, a 3 piece main bathroom. Primary has a walk in closet, and 4 piece ensuite. The property also has a basement with an additional 2240 sqft. The backyard features a 12x24 storage garage.