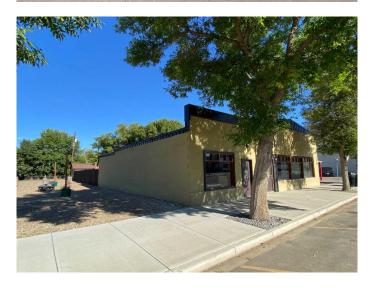

## \$339,900

4 Bedroom, 3.00 Bathroom, 3,340 sqft Residential on 0.08 Acres

NONE, Tilley, Alberta

Great Building in the heart of Tilly AB. Located only 22km east of Brooks, this hamlet is a great community! The single story building is 3340 sqft. The commercial space is approx 1300 sqt, and has 2 separate areas with frontage and separate street entrances. A public washroom, with wheel chair accessibility. There a office space, a space previously used as a salon, and a work storage area. The residential has 2080 sqft, with 4 bedrooms, a 3 piece main bathroom. Primary has a walk in closet, and 4 piece ensuite. The property also has a basement with an additional 2240 sqft. The backyard features a 12x24 storage garage.