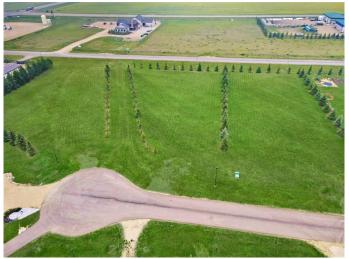

## \$109,900

0 Bedroom, 0.00 Bathroom, Land on 1.01 Acres

N/A, Rimbey, Alberta

A TURNKEY acreage to build your dream home on with a VIEW! This is the perfect lot that you've been searching for! On the outskirts of the friendly community of Rimbey yet still within town limits, this fully serviced, FULL ONE ACRE LOT saves you time and money on your future build! Located on a quiet cul-de-sac, enjoy privacy of the landscaped lawn with beautiful evergreen tree lines on all three sides. Overlooking the prairies, this lot checks all the boxes! FULL SERVICES, paved access, already built approach, water and sewer conveniently stubbed into town services, power line, gas line and phone line along property edge plus proper drainage throughout - you cannot find anything else like this! Walking distance to main town amenities plus many nearby attractions, make Evergreen Estates an easy place to call home. Enjoy being nearby the Rimbey Aquatic Centre, Historical PasKaPoo Park, Community Centre with hockey rink, curling rink and event centre, Schools (K-12), Rimbey Hospital & Care Centre, baseball diamonds, football and soccer fields, Rimbey Agrim Rodeo Grounds & Indoor Arena and Central Alberta Raceways. Gull Lake, Parkland Beach and camping are all within a 15 minute drive. Additional emergency access, modern street lighting, fire hydrants and simple architectural restrictions secure your investment for the long term. Even pick your own neighbours or add more space with the lot directly beside also being available for sale (6217 Evergreen Close)!

#### **Exterior**

Lot Description Cul-De-Sac, Landscaped, Lawn, Street Lighting, Treed, Gentle Sloping