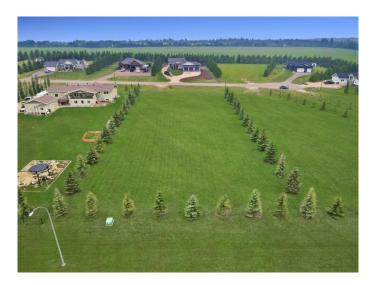

## \$109,900

0 Bedroom, 0.00 Bathroom, Land on 1.01 Acres

N/A, Rimbey, Alberta

A TURNKEY acreage to build your dream home on with a VIEW! This is the perfect lot that you've been searching for! On the outskirts of the friendly community of Rimbey yet still within town limits, this fully serviced, FULL ONE ACRE LOT saves you time and money on your future build! Located on a quiet cul-de-sac, enjoy privacy of the landscaped lawn with beautiful evergreen tree lines on all three sides. Overlooking the prairies, this lot checks all the boxes! FULL SERVICES, paved access, already built approach, water and sewer conveniently stubbed into town services, power line, gas line and phone line along property edge plus proper drainage throughout - you cannot find anything else like this! Walking distance to main town amenities plus many nearby attractions, make Evergreen Estates an easy place to call home. Enjoy being nearby the Rimbey Aquatic Centre, Historical PasKaPoo Park, Community Centre with hockey rink, curling rink and event centre, Schools (K-12), Rimbey Hospital & Care Centre, baseball diamonds, football and soccer fields, Rimbey Agrim Rodeo Grounds & Indoor Arena and Central Alberta Raceways. Gull Lake, Parkland Beach and camping are all within a 15 minute drive. Additional emergency access, modern street lighting, fire hydrants and simple architectural restrictions secure your investment for the long term. Even pick your own neighbours or add more space with the lot directly beside also being available for sale (6217 Evergreen Close)!

#### **Exterior**

Lot Description Cul-De-Sac, Landscaped, Lawn, Street Lighting, Treed, Gentle Sloping