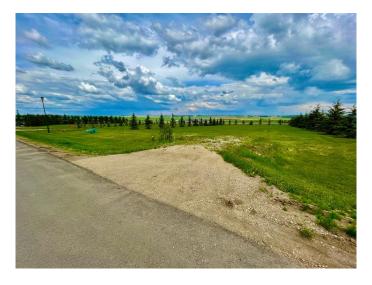

## \$109,900

0 Bedroom, 0.00 Bathroom, Land on 1.01 Acres

N/A, Rimbey, Alberta

A TURNKEY acreage to build your dream home on with a VIEW! This is the perfect lot that you've been searching for! On the outskirts of the friendly community of Rimbey yet still within town limits, this fully serviced, FULL ONE ACRE LOT saves you time and money on your future build! Located on a quiet cul-de-sac, enjoy privacy of the landscaped lawn with beautiful evergreen tree lines on all three sides. Overlooking the prairies, this lot checks all the boxes! FULL SERVICES, paved access, already built approach, water and sewer conveniently stubbed into town services, power line, gas line and phone line along property edge plus proper drainage throughout - you cannot find anything else like this! Walking distance to main town amenities plus many nearby attractions, make Evergreen Estates an easy place to call home. Enjoy being nearby the Rimbey Aquatic Centre, Historical PasKaPoo Park, Community Centre with hockey rink, curling rink and event centre, Schools (K-12), Rimbey Hospital & Care Centre, baseball diamonds, football and soccer fields, Rimbey Agrim Rodeo Grounds & Indoor Arena and Central Alberta Raceways. Gull Lake, Parkland Beach and camping are all within a 15 minute drive. Additional emergency access, modern street lighting, fire hydrants and simple architectural restrictions secure your investment for the long term. Even pick your own neighbours or add more space with the lot directly beside also being available for sale (6217 Evergreen Close)!

#### **Exterior**

Lot Description Cul-De-Sac, Landscaped, Lawn, Street Lighting, Treed, Gentle Sloping