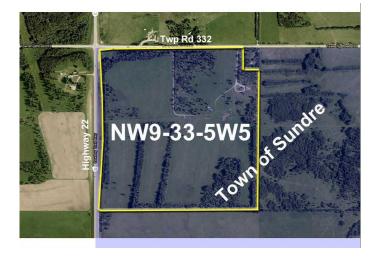

## \$1,100,000

0 Bedroom, 0.00 Bathroom, Land on 80.00 Acres

NONE, Sundre, Alberta

80 ACRES OF COMMERCIAL LAND! Boasting HALF A MILE OF HWY 22 FRONTAGE, this 80 acre parcel is part of the proposed Sundre Hills Area Structure Plan and offers the opportunity to be an integral part of the vision for this rural Alberta area. This portion of the ASP is designated for COMMERCIAL DEVELOPMENT and could host a variety of businesses to support the town as it grows. This ASP is very close to being finalized, and the commercial side of the land will likely be the first area to burst with development! Sundre is ripe with potential, with a diverse economy that spreads across numerous sectors: Agriculture, Forestry, Oil & Gas, Aggregate, Health Services and Tourism. Don't miss out on this 80 acre ground floor opportunity to be a part of the future! (Subject to subdivision approval from the Town of Sundre, Reference A2184656 for the full quarter section which is available as a whole.)

# **Community Information**

Address 0 Nw9-33-5w5

Subdivision NONE

City Sundre

County Mountain View County

Province Alberta

Postal Code T0M 1X0