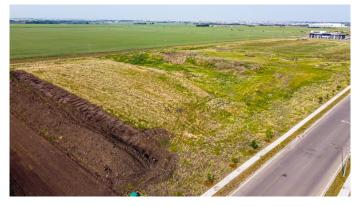

#### \$1,600,000

0 Bedroom, 0.00 Bathroom, Land on 4.00 Acres

Westgate., Grande Prairie, Alberta

Final Phase of Westgate Business Park. Providing you access to the thriving economies in the oil & gas, agriculture, and forestry industries. This High visibility 4 -acre Industrial lot offers direct access to all major transportation routes. Close to Grande Prairie Regional Airport and the new Grande Prairie Regional Hospital. Grande Prairie is the service hub for northern Alberta and British Columbia, with a demographic service area of more than 275,000 people. Limited premier lots still available and this is the ideal place to built your business. Wexford offers build-to-suit options to bring your design plans to life. Call a commercial REALTOR® today for more information.