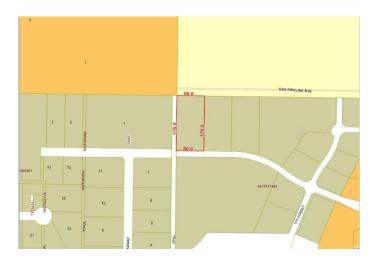

#### \$1,600,000

0 Bedroom, 0.00 Bathroom, Land on 4.00 Acres

Westgate., Grande Prairie, Alberta

Final Phase of Westgate Business Park. Providing you access to the thriving economies in the oil & gas, agriculture, and forestry industries. This High visibility 4 -acre Industrial lot offers direct access to all major transportation routes. Close to Grande Prairie Regional Airport and the new Grande Prairie Regional Hospital. Grande Prairie is the service hub for northern Alberta and British Columbia, with a demographic service area of more than 275,000 people. Limited premier lots still available and this is the ideal place to built your business. Wexford offers build-to-suit options to bring your design plans to life. Call a commercial REALTOR® today for more information.

#### **Exterior**

Lot Description City Lot