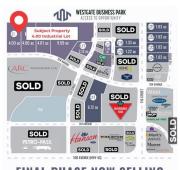

#### \$1,600,000

0 Bedroom, 0.00 Bathroom, Land on 4.00 Acres

Westgate., Grande Prairie, Alberta

Final Phase of Westgate Business Park. Providing you access to the thriving economies in the oil & gas, agriculture, and forestry industries. This High visibility 4 -acre Industrial lot offers direct access to all major transportation routes. Close to Grande Prairie Regional Airport and the new Grande Prairie Regional Hospital. Grande Prairie is the service hub for northern Alberta and British Columbia, with a demographic service area of more than 275,000 people. Limited premier lots still available and this is the ideal place to built your business. Wexford offers build-to-suit options to bring your design plans to life. Call a commercial REALTOR® today for more information.

## **Community Information**

Address 11906 104 Avenue

Subdivision Westgate.

City Grande Prairie

**FINAL PHASE NOW SELLING** 

County Grande Prairie

Province Alberta
Postal Code T8V 8B5