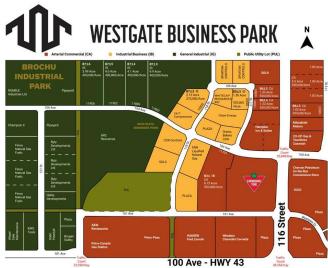

## \$3,960,000

0 Bedroom, 0.00 Bathroom, Land on 9.90 Acres

Westgate., Grande Prairie, Alberta

Final Phase of Westgate Business Park. Providing you access to the thriving economies in the oil & gas, agriculture, and forestry industries. This High visibility 9.99 -acre Industrial lot offers direct access to all major transportation routes. Close to Grande Prairie Regional Airport and the new Grande Prairie Regional Hospital. Grande Prairie is the service hub for northern Alberta and British Columbia, with a demographic service area of more than 275,000 people. Limited premier lots still available and this is the ideal place to build your business. Wexford offers build-to-suit options to bring your design plans to life. Call a commercial REALTOR® today for more information.

#### **Community Information**

Address 11802 104 Avenue

Subdivision Westgate.

City Grande Prairie

County Grande Prairie

Province Alberta
Postal Code T8V 8B5

## **Additional Information**

Date Listed January 7th, 2025

Days on Market 252

Zoning IG