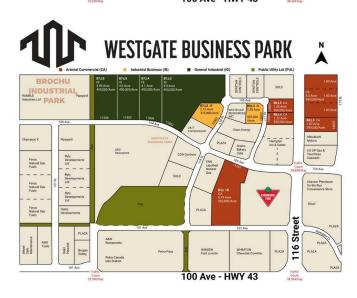

## \$3,960,000

0 Bedroom, 0.00 Bathroom, Land on 9.90 Acres

Westgate., Grande Prairie, Alberta

Final Phase of Westgate Business Park. Providing you access to the thriving economies in the oil & gas, agriculture, and forestry industries. This High visibility 9.99 -acre Industrial lot offers direct access to all major transportation routes. Close to Grande Prairie Regional Airport and the new Grande Prairie Regional Hospital. Grande Prairie is the service hub for northern Alberta and British Columbia, with a demographic service area of more than 275,000 people. Limited premier lots still available and this is the ideal place to build your business. Wexford offers build-to-suit options to bring your design plans to life. Call a commercial REALTOR® today for more information.

#### **Community Information**

Address 11802 104 Avenue

Subdivision Westgate.

City Grande Prairie

County Grande Prairie

Province Alberta
Postal Code T8V 8B5

## **Additional Information**

Date Listed January 7th, 2025

Days on Market 252

Zoning IG