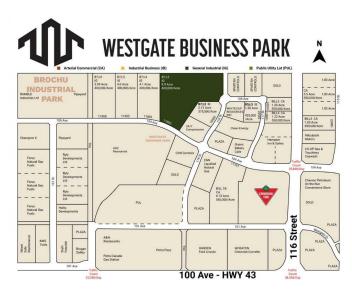

## \$3,960,000

0 Bedroom, 0.00 Bathroom, Land on 9.90 Acres

Westgate., Grande Prairie, Alberta

Final Phase of Westgate Business Park. Providing you access to the thriving economies in the oil & gas, agriculture, and forestry industries. This High visibility 9.99 -acre Industrial lot offers direct access to all major transportation routes. Close to Grande Prairie Regional Airport and the new Grande Prairie Regional Hospital. Grande Prairie is the service hub for northern Alberta and British Columbia, with a demographic service area of more than 275,000 people. Limited premier lots still available and this is the ideal place to build your business. Wexford offers build-to-suit options to bring your design plans to life. Call a commercial REALTOR® today for more information.

#### **Community Information**

Address 11802 104 Avenue

Subdivision Westgate.

City Grande Prairie

County Grande Prairie

Province Alberta
Postal Code T8V 8B5

## **Additional Information**

Date Listed January 7th, 2025

Days on Market 252

Zoning IG